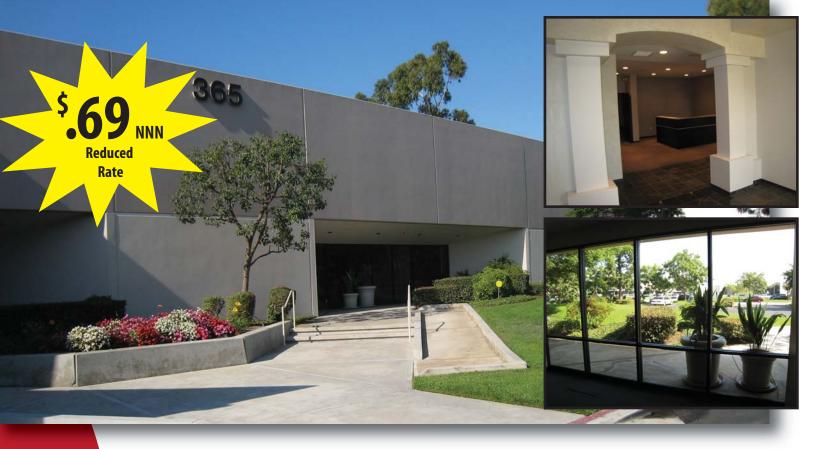

## 27,837 square foot industrial/showroom

## **FEATURES**

- 6.219 Square Feet of Dramatic. High-Image, Executive Offices with New T-8 Lighting
- Open Bay Showroom Area
- 73 Freeway Visibility (in the Irvine Business Complex)
- Two (2) Dock High Doors
- One (1) Grade Level Ramp
- 20' Minimum Clearance
- New T-5 Warehouse Lighting
- **Fully Sprinklered**
- One (1) 600 Amp Panel / One (1) 400 Amp Panel, 277/480 Volts
- Shop Restrooms
- **Shower Facility**
- Car Parking: 65 Spaces
- Fully Fixturized Kitchen Facility