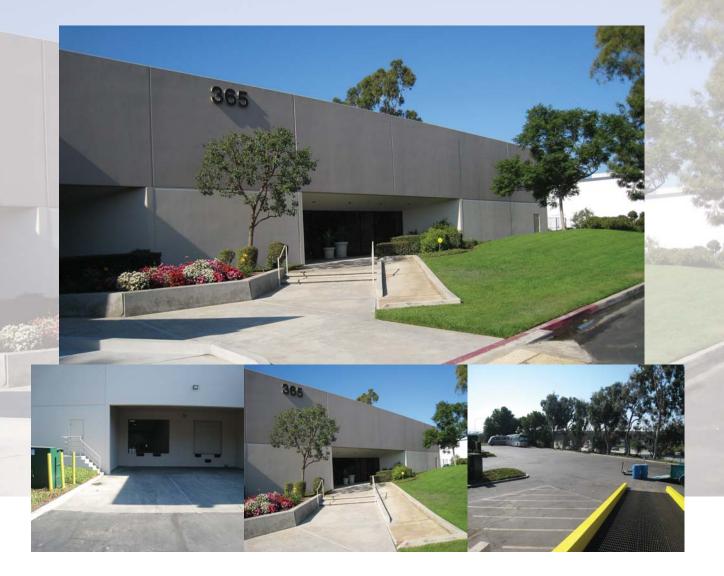

## 27,837 square foot industrial/showroom

## **FEATURES**

- 6.219 Square Feet of Dramatic. High-Image, Executive Offices with New T-8 Lighting
- Open Bay Showroom Area
- 73 Freeway Visibility (in the Irvine Business Complex)
- Two (2) Dock High Doors
- One (1) Grade Level Ramp
- 20' Minimum Clearance
- New T-5 Warehouse Lighting
- **Fully Sprinklered**
- One (1) 600 Amp Panel / One (1) 400 Amp Panel, 277/480 Volts
- Shop Restrooms
- **Shower Facility**
- Car Parking: 65 Spaces
- Fully Fixturized Kitchen Facility