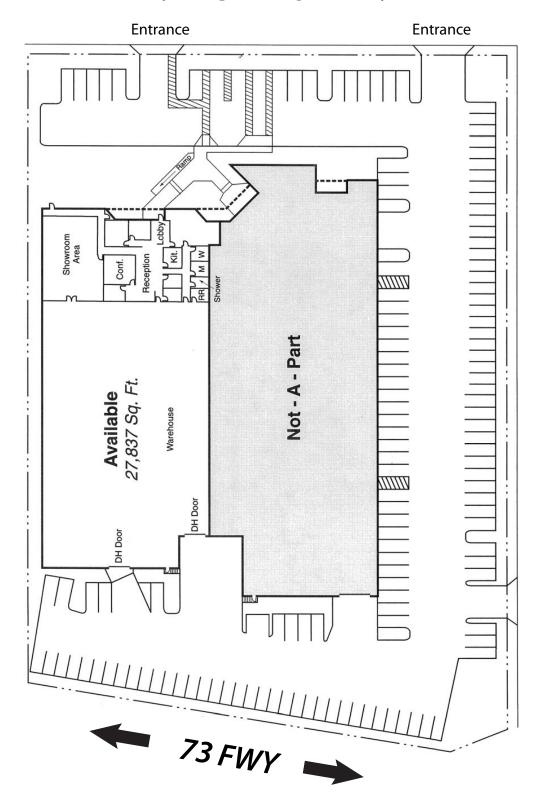

## **FEATURES**

- 6.219 Square Feet of Dramatic. High-Image, Executive Offices with New T-8 Lighting
- Open Bay Showroom Area
- 73 Freeway Visibility (in the Irvine Business Complex)
- Two (2) Dock High Doors
- One (1) Grade Level Ramp
- 20' Minimum Clearance
- New T-5 Warehouse Lighting
- **Fully Sprinklered**
- One (1) 600 Amp Panel / One (1) 400 Amp Panel, 277/480 Volts
- Shop Restrooms
- **Shower Facility**
- Car Parking: 65 Spaces
- Fully Fixturized Kitchen Facility

Office/Conference

**Reception Area** 

**Kitchen** 

**Warehouse Office Showroom** 