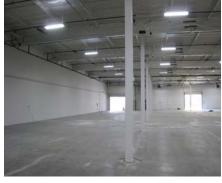

## **FEATURES**

- 6.219 Square Feet of Dramatic. High-Image, Executive Offices with New T-8 Lighting
- Open Bay Showroom Area
- 73 Freeway Visibility (in the Irvine Business Complex)
- Two (2) Dock High Doors
- One (1) Grade Level Ramp
- 20' Minimum Clearance
- New T-5 Warehouse Lighting
- **Fully Sprinklered**
- One (1) 600 Amp Panel / One (1) 400 Amp Panel, 277/480 Volts
- Shop Restrooms
- **Shower Facility**
- Car Parking: 65 Spaces
- Fully Fixturized Kitchen Facility

Office/Conference

**Reception Area** 

**Kitchen** 

**Warehouse Office Showroom** 