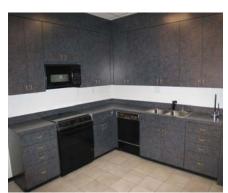

## **FEATURES**

- 6.219 Square Feet of Dramatic. High-Image, Executive Offices with New T-8 Lighting
- Open Bay Showroom Area
- 73 Freeway Visibility (in the Irvine Business Complex)
- Two (2) Dock High Doors
- One (1) Grade Level Ramp
- 20' Minimum Clearance
- New T-5 Warehouse Lighting
- **Fully Sprinklered**
- One (1) 600 Amp Panel / One (1) 400 Amp Panel, 277/480 Volts
- Shop Restrooms
- **Shower Facility**
- Car Parking: 65 Spaces
- Fully Fixturized Kitchen Facility

Office/Conference

**Reception Area** 

**Kitchen** 

**Warehouse Office Showroom** 